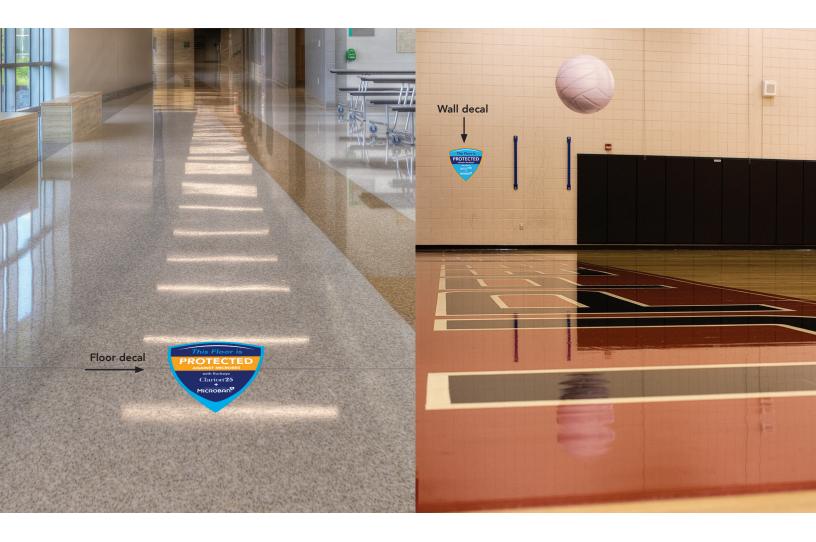

### Microban Antimicrobial Product Floor Protection

Provide an added level of 24/7 proactive protection against damaging microbes with Clarion® 25 Microban Antimicrobial Floor Finish and Arena® 300 Microban Antimicrobial Wood Floor Coating.