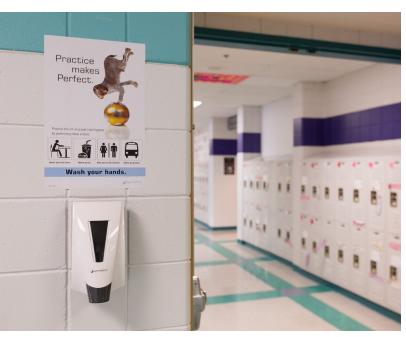

### **Complete Hand Hygiene Program**

Implement our Symmetry Hand Hygiene Program that includes products, dispensers, and customized tools to promote education, awareness, and motivation to practice proper hand hygiene.

#### Hand Hygiene Product and Dispenser Plan

\*With every purchase of 2 cases of Symmetry hand sanitizer product receive 3 Symmetry mounted dispensers.

Symmetry hand hygiene products, mounted dispensers, and customizable tools that cater to your school's needs.