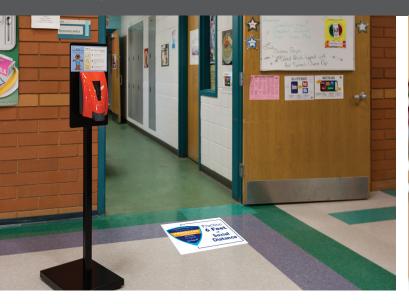

# Social Distancing Signage

Apply clearly marked customized social distancing signage at entrances, on floors, on walls, in hallways, in classrooms, in cafeterias, and more.