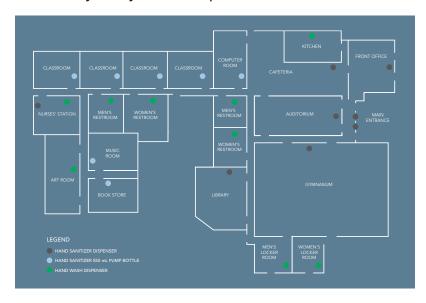

#### Hand Hygiene Product and Dispenser Plan

\*With every purchase of 2 cases of Symmetry hand sanitizer product receive 3 Symmetry mounted dispensers.

Symmetry hand hygiene products, mounted dispensers, and customizable tools that cater to your school's needs.