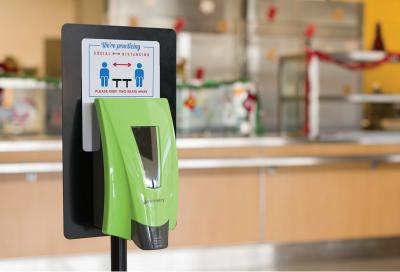

# Social Distancing Signage

Apply clearly marked customized social distancing signage at entrances, on floors, on walls, in hallways, in classrooms, in cafeterias, and more.