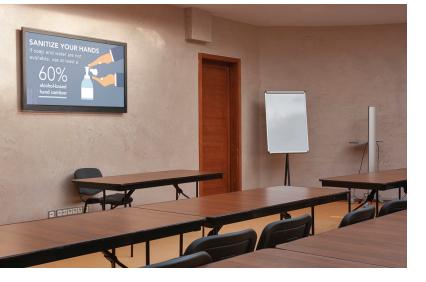

#### **Screen Motion Graphics**

Feature customized motion graphics and important COVID-19 related information and protocols on school screens and monitors in hallways, classrooms, cafeterias, and other common areas.