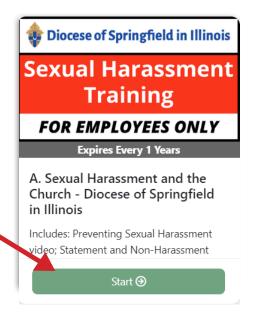

#### Getting Started:

- 1. Go to <a href="https://SpringfieldIL.cmgconnect.org/">https://SpringfieldIL.cmgconnect.org/</a>. Please do not create a new account—your information has been historically uploaded to the system.
- 2. Click the "Sign In" button in the upper right corner of the page and use the username format of **firstname.lastname.spfld** with the password: **1234** You will be prompted to update to a more secure password upon clicking "Log In." Once the new password is saved, return to the sign-in page to access your account with your updated credentials.
- 3. Scroll down on your training dashboard under Optional Training.
- 4. Click **Start** to open the **Sexual Harassment Training FOR EMPLOYEES ONLY** option.
- 5. For assistance, please click the "Support" button on the bottom right of the CMG screen.

#### PLEASE DO NOT CREATE A NEW ACCOUNT

- Click "Sign In" to log in and use the username format of **firstname.lastname.sp ld** with the password: **1234**
- Click the curriculum titled: Sexual Harassment Training -FOR EMPLOYEES ONLY training option.
- Click **Start** to open up the module to submit your background check.
- After you are certified, you can log in to your account to access your completion certificate. Click the gray **Print** Certificate button under the Safe Environment curriculum.