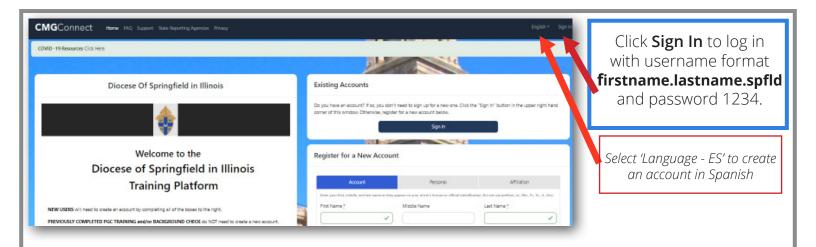

#### Getting Started:

- 1. Go to <a href="https://SpringfieldIL.cmgconnect.org/">https://SpringfieldIL.cmgconnect.org/</a>. Please do not create a new account—your information has been historically uploaded to the system.
- 2. Click the "Sign In" button in the upper right corner of the page and use the username format of **firstname.lastname.spfld** with the password: **1234** You will be prompted to update to a more secure password upon clicking "Log In." Once the new password is saved, return to the sign-in page to access your account with your updated credentials.
- 3. Scroll down on your training dashboard under Optional Training.
- 4. Click **Start** to open the **Sexual Harassment Training FOR EMPLOYEES ONLY** option.
- 5. For assistance, please click the "Support" button on the bottom right of the CMG screen.

#### PLEASE DO NOT CREATE A NEW ACCOUNT

- Click "Sign In" to log in and use the username format of **firstname.lastname.sp ld** with the password: **1234**
- Click the curriculum titled: Sexual Harassment Training -FOR EMPLOYEES ONLY training option.
- Click **Start** to open up the module to submit your background check.
- After you are certified, you can log in to your account to access your completion certificate. Click the gray **Print** Certificate button under the Safe Environment curriculum.