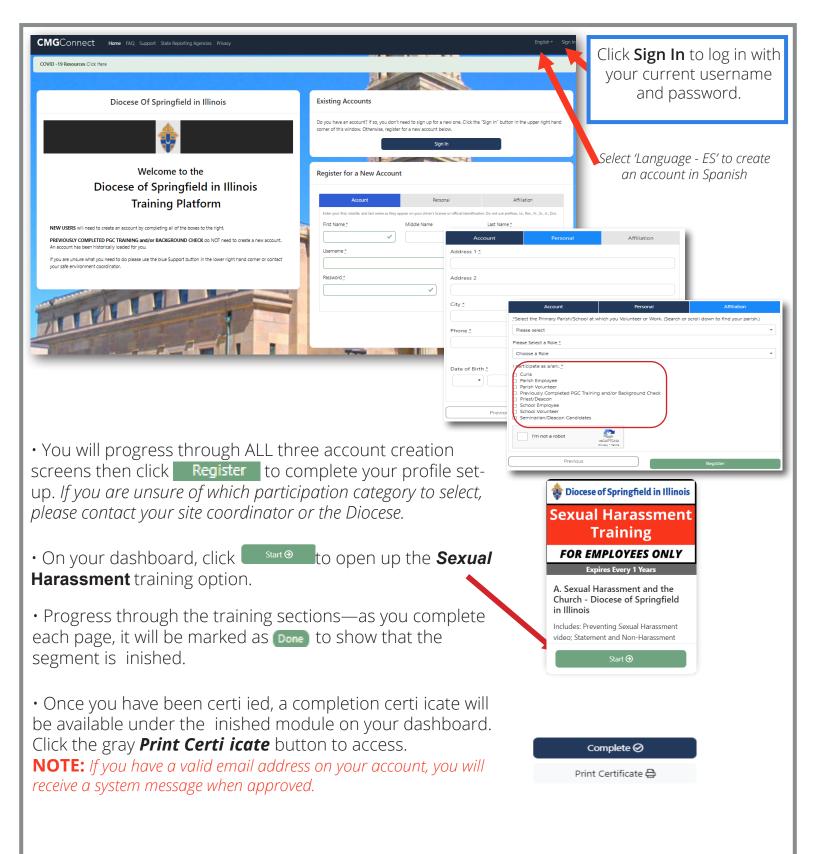

## **CMG**Connect

## DIOCESE OF SPRINGFIELD IN ILLINOIS

## Sexual Harassment Training

- 1. Go to <a href="https://springfieldil.cmgconnect.org/">https://springfieldil.cmgconnect.org/</a>
- 2. New to training? Create a new account by completing all the boxes under the Register for a New Account area. This includes your address, primary parish, and how you participate at your parish or school. If you have questions please contact your parish/school coordinator.
- 3. Click Start under Sexual Harassment Training FOR EMPLOYEES ONLY.
- 4. If you have a valid email address associated with your account, you will receive a notification from webmaster@cmgconnect.org upon your approved certification.
- 5. For assistance, please click the "Support" button on the bottom right corner of the CMG website to ask for assistance.